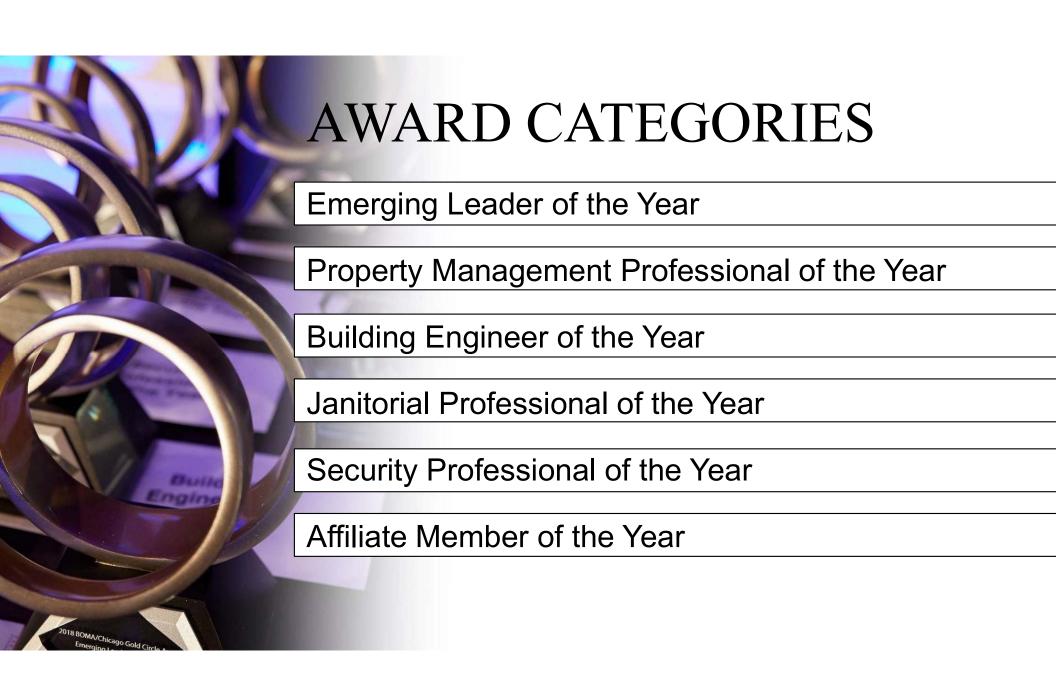

#### Criteria

- 5 Years or More of Industry Experience
  Emerging Leader: 5 Years or Less Experience

#### Restrictions

- One nomination per property management
  - company, except
    Janitorial Professional: One nomination per property management company per janitorial company
    - Affiliate Member: One nomination per building or Affiliate Member company